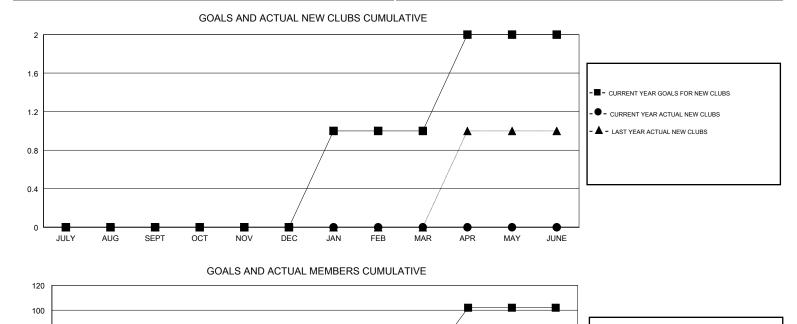

#### GMT CA

| Clubs                 |               |           |               | Members               |                           |                         |                                                    |  |  |
|-----------------------|---------------|-----------|---------------|-----------------------|---------------------------|-------------------------|----------------------------------------------------|--|--|
| RESULTS FOR 2017-2018 |               |           |               | RESULTS FOR 2017-2018 |                           |                         |                                                    |  |  |
| QUARTER               | NEW CLUB GOAL | NEW CLUBS | DROPPED CLUBS | QUARTER               | MEMBER GROWTH NET<br>GOAL | MEMBER GROWTH<br>ACTUAL | DROPPED<br>MEMBERS ACTUAL<br>(including transfers) |  |  |
| JULY/AUG/SEPT         | 0             | 0         | 0             | JULY/AUG/SEPT         | 5                         | 13                      | 16                                                 |  |  |
| OCT/NOV/DEC           | 0             | 0         | 0             | OCT/NOV/DEC           | 3                         | 27                      | 33                                                 |  |  |
| JAN/FEB/MAR           | 1             | 0         | 1             | JAN/FEB/MAR           | 46                        | 32                      | 46                                                 |  |  |
| APR/MAY/JUNE          | 1             | 0         | 0             | APR/MAY/JUNE          | 48                        | 0                       | 0                                                  |  |  |